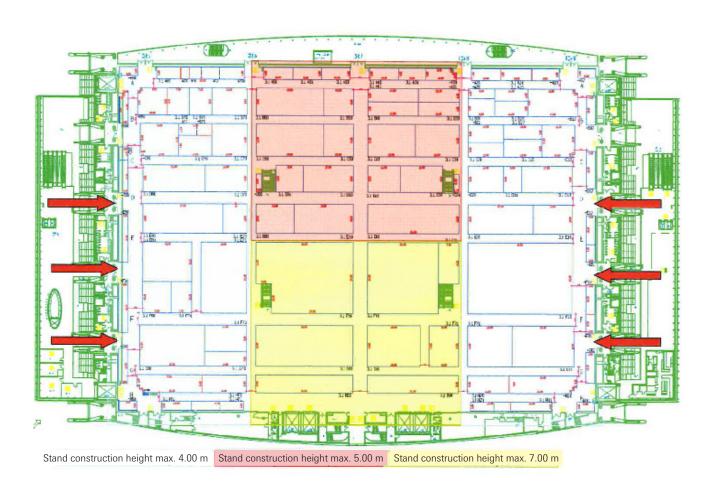

# ambiente

Hall plan 3.1

#### Construction heights of the exhibition halls 1 - 6, CMF, Forum

| Hall                                      | Stand size up to 30 m <sup>2</sup> | Stand size over 31 m <sup>2</sup> |
|-------------------------------------------|------------------------------------|-----------------------------------|
| CMF Harmonie                              | 4.00 m                             | 4.50 m; by agreement              |
| Forum 0                                   | 4.00 m                             | 6.00 m                            |
| Forum 1                                   | 4.00 m                             | 6.00 m                            |
| 1.1                                       | 4.00 m                             | 4.00 m                            |
| 1.2                                       | 4.00 m                             | 6.50 m                            |
| 2.0                                       | 4.00 m                             | 8.00 m                            |
| Gallery                                   | 4.00 m                             | 4.00 m                            |
| 3.0                                       | 4.00 m                             | 8.00 m                            |
| Northern bordering area                   | 4.00 m                             | 6.50 m                            |
| 3.1                                       | 4.00 m                             | 8.00 m                            |
| Western bordering area                    | 4.00 m                             | 5.40 m                            |
| Southern bordering area                   | 4.00 m                             | 5.00 m                            |
| Eastern bordering area                    | 4.00 m                             | 6.00 m                            |
| 4.0                                       | 4.00 m                             | 7.00 m                            |
| Northern/Southern bordering area + Gate's | 4.00 m                             | by agreement                      |
| 4.1                                       | 4.00 m                             | 4.00 m                            |
| 4.2                                       | 4.00 m                             | 4.00 m                            |
| 5.0                                       | Under construction 2019–2023       | Under construction 2019–2023      |
| 5.1                                       | Under construction 2019–2023       | Under construction 2019–2023      |
| 6.0                                       | 4.00 m                             | 6.00 m                            |
| Niches north/south                        | 3.50 m                             | 4.00 m                            |
| Hall pillars                              | 4.00 m                             | by agreement                      |
| 6.1                                       | 3.70 m                             | 3.70 m                            |
| Niches north/south                        | 3.50 m                             | 3.50 m                            |
| 6.2                                       | 3.70 m                             | 3.70 m                            |
| Niches north/south                        | 3.50 m                             | 3.50 m                            |

The specified construction height limits are only applicable for Messe Frankfurt's ISH event.

All heights must be checked on location. Messe Frankfurt is not responsible for the accuracy of the information. There may be structural constraints in certain halls. The basic construction height is 2.50 m. Above this height, it is necessary to ensure that the rear sides of walls facing neighbouring stands are smooth and generally of a neutral colour (e.g. white or light grey).